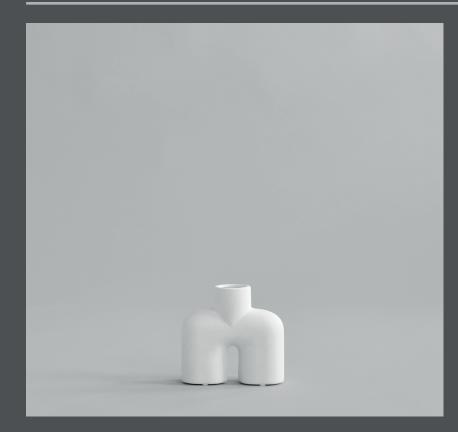

## **COBRA UNO MINI**

A tribute to the Cobra Arts Movement of the 1960s, the collection is the epitome of quirky vases that will add joy to any interior setting.

Think whimsical, soft and organic shapes unmistakably reminiscent of human silhouettes and curves. True to the Cobra artists way of working, the series takes its starting point in naive hand sketches leading to bodily silhouettes.

As it is a hand glazed natural product, the colours may vary slightly and while it is not 100% waterproof, a bag for fresh flowers is included.

Designed by Kristian Sofus Hansen & Tommy Hyldahl.

Product no: 241035

Type: Vase - Indoor

Designer / Year of design: Kristian Sofus Hansen & Tommy Hyldahl, 2023

Colour: Bone White Material: Ceramic

Care instructions: Use a soft dry cloth to clean the product. Do not use household cleaners. Not waterproof