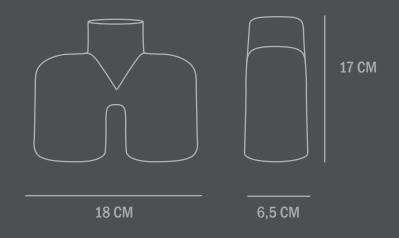

Dimensions: L18 / W6,5 / H17 CM Country of origin: CN

Product weight: 0,40 Kg

Packaging: Dimensions: H25 / W14 / L25 CM Total weight incl. product: 0,60 Kg Number of parcels: 1 Material: Brown cardboard