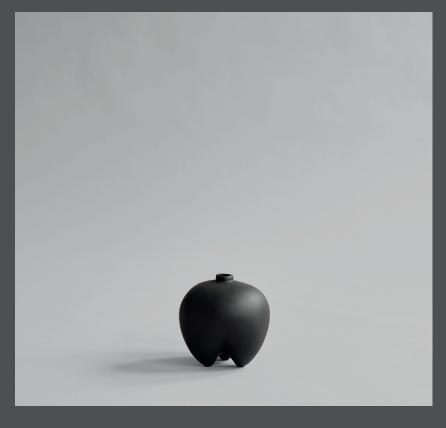

## **SUMO VASE PETIT**

Sumo celebrates the human body. As a reference to the Japanese sport Sumo, all vases are voluminous in size and shape, resting on top of narrow pointing legs. All vases have different openings from the traditional narrow vase openings to double openings and deep carved openings.

The Sumo collection looks at the contrast between familiar vase shapes and the addition of more artistic, abstract ideas and details, questioning our individual perceptions of the shape of a vase. The Sumo collection is designed as a stand-alone artistic object yet forming a united family of objects when gathered.

As it is a hand glazed natural product, the colours may vary slightly and as it is not 100% waterproof, a bag for fresh flowers is included.

Designed by Kristian Sofus Hansen & Tommy Hyldahl.

**Product no: 223061** 