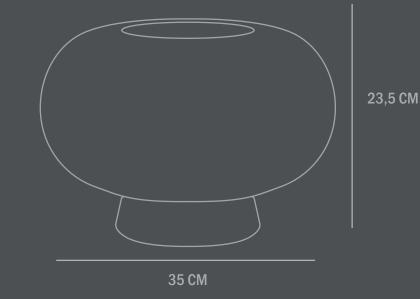

Dimensions: L35 / W35 / H23,5 Country of origin: CN

Product weight: 3,00 Kg

Packaging: Dimensions: L40 / W32 / H25 CM Total weight incl. product: 4,00 Kg Number of parcels: 1 Material: Brown cardboard