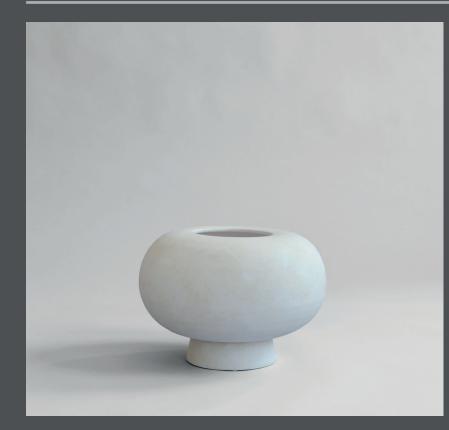

## **KABIN VASE FAT**

Kabin is a series of vases inspired by the classical, simple forms found in Japanese craftsmanship.

The large table vases offer the same stability and complexity as traditional Japanese tea bowls, and their oval-shaped bodies rest on top of a small foot or pedestal, adding refinement to the classic form.

The Kabin series is a love story between Japanese and Scandinavian craftsmanship, resulting in this minimalist collection of vases.

As it is a hand glazed natural product, the colours may vary slightly and as it is not 100% waterproof, a bag for fresh flowers is included.

Designed by Nicolaj Nøddesbo & Tommy Hyldahl.

Product no: 213047

Type: Vase - Indoor

Designer / Year of design: Nicolaj Nøddesbo & Tommy Hyldahl, 2017

Colour: Bone White Material: Ceramic

Care instructions: Use a soft dry cloth to clean the product. Do not use household cleaners. Not waterproof