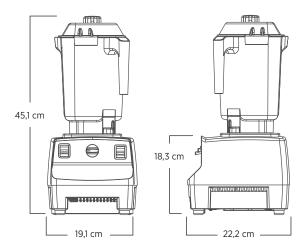

Not all products are offered in all countries. Products and item numbers may differ in your local market. Please contact your Vitamix Account Representative for product availability and item details.

| Product Specifications |                                        |
|------------------------|----------------------------------------|
| Motor                  | ≈2.3 peak output horsepower motor      |
| Electrical             | 220-240 V, 50/60 Hz, 1000-1200 W       |
| Net Weight             | 5,23 kg, (6,14 kg with box)            |
| Dimensions             | 45,1 x 19,1 x 22,2 cm ( <i>HxWxD</i> ) |