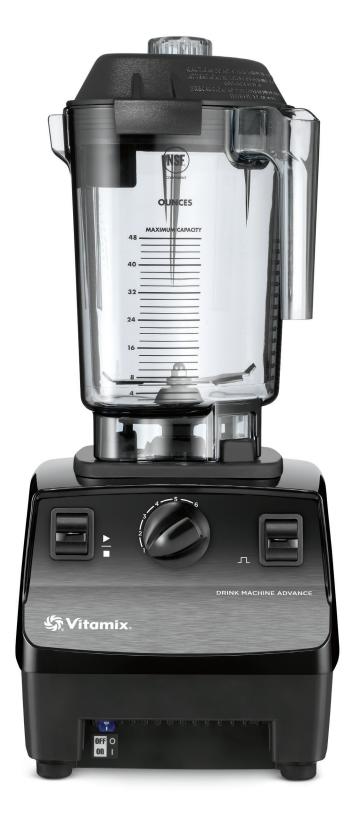

## An Essential Tool for Maximizing Your Beverage Program

From smoothies to frozen cocktails, the Drink Machine Advance is an essential tool for adding or expanding a blended beverage program in any bar, restaurant, or cafe.

## Smart Product Design

- 6 optimized programs and automatic shut-off means you can turn it on, walk away, and achieve consistent results
- Pulse Control provides off-menu flexibility to fine tune recipes
- 1.4-liter Advance container creates faster, smoother pours and has a longer blade life, resulting in time and cost savings along with improved customer experience
- ≈2.3 HP motor is designed to resist overheating when blending extra-thick ingredients, resulting in cooler operation and enhanced reliability during peak hours
- Sturdy controls provide improved grip

Includes Drink Machine Advance with 1.4-liter high-impact, clear/stackable Advance container, complete with Advance blade assembly and lid, and black or red base.

For more complete warranty terms and conditions, please contact your authorized Vitamix distributor.